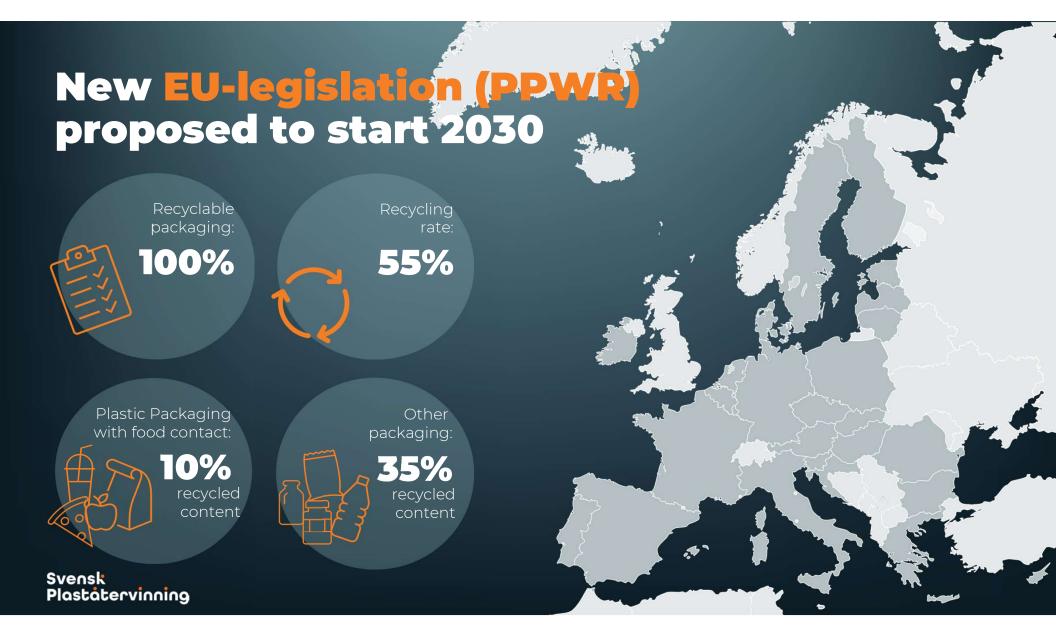

## **High-quality recycling**

As defined in most current PPWR proposal:

'high quality recycling' means any recovery operation /... / that ensures that the **distinct quality** of the waste collected **is preserved or recovered** during that recovery operation, so that it can be subsequently recycled and **used in the same way and for a similar application**, with minimal loss of quantity, quality or function;