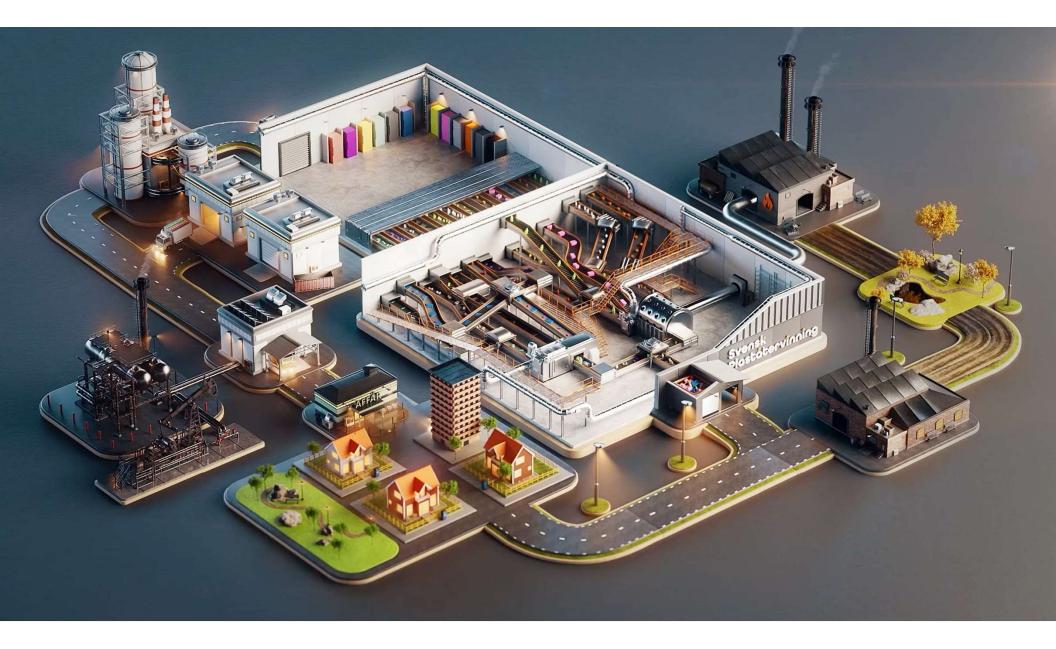

### Site Zero Sorted **Technology: Capacity:** plastic types: Speed: 200,000 +6012 1 1 0 Vinnina Site Zero 0 Funded by the European Union Svensk Plastatervinning extGenerationEU

Phase 1: 2023

#### Sorting of 12 plastic types:

- Rigid PP
- Rigid HDPI
- Flexibel PE
- Flexibel PF
- PET-bottles (transp
- PET-travs (transr
- PS
- EPS
- PVC

• 2 Polyolefin-mixes, metal and rejects

Svensk Plastatervinning