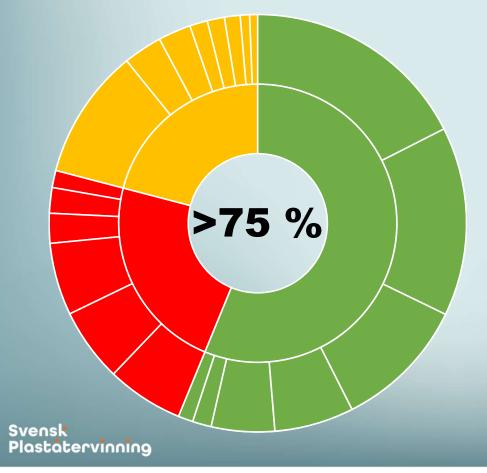

## Material composition of separately collected plastic packaging and its recyclability

#### **High recyclability 56 %**

PE film transparent PP film transparent PP PE-HD PET trays transparent uncolored PET bottles transparent uncolored PS

#### Limited recyclability 21 %

PE film colored PP film colored PE-foam PE-LD rigid tubes PET-bottles full sleeve PET-bottles colored/opaque EPS/XPS

#### Low/no recyclability 23 %

Black plastics PE film multilaminates PET-trays multilaminates PET-trays colored/opaque Other plastics (ABS, PC, PVC etc.)