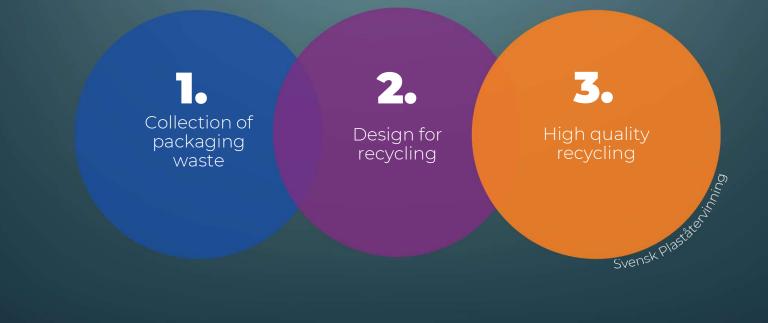

## **High-quality recycling**

As defined in most current PPWR proposal:

'high quality recycling' means any recovery operation /... / that ensures that the **distinct quality** of the waste collected **is preserved or recovered** during that recovery operation, so that it can be subsequently recycled and **used in the same way and for a similar application**, with minimal loss of quantity, quality or function;